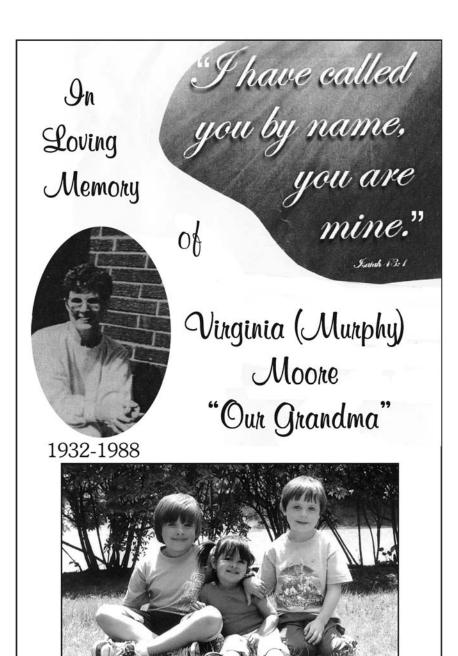

## In Memory of Sylvester & Virginia Arvin

"Their 15 children want to thank their Parents for letting God be in control and accepting each child as a gift from Him."

Sons: Jim, Tom, Fred, Bill, Tim, Andy, and Kevin Arvin

<u>Daughters</u>: MariBeth Graber, Peg Dages, Patty Fuhs, Clara Meyer, Kathy Warner, Marti Arvin, Jenny Potts, and Jackie Yokem

Virginia once told her Family, "He who does not have compassion for the most vulnerable of life will have compassion for no life."

Sylvester Arvin passed away on June 10, 1966, and Virginia Arvin passed away July 31, 2009. When Sylvester died unexpectedly in 1966 Virginia was expecting her 15th child, and she never asked why this happened to her, but she accepted what the Lord had given to her and worked to raise her 15 children with all the strength that Our Lord had given her. Life was not easy for her, but Virginia was not one to ask why but would do with what She had to do in order to care for her family. She was truly a Woman of strong faith in God, and He did not let her down. Virginia raised those 15 children with the help of God and her grit and determination. They all turned out to be a true credit to their Mom and Dad. God Bless their Family!