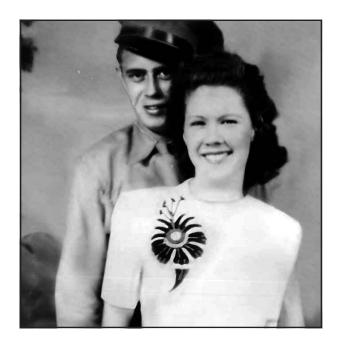

### PICTURE ON THE FRONT & BACK COVER OF BOOK

The picture on the front cover of the Banquet Book is the adoptive children of Mike and Jill Wininger. The picture on the Back Cover contains a family picture of the Wininger's.

The following account is how the adoption came to pass in the words of Mike and Jill Wininger..

#### **The Adoption Story**

Adoption has been on Jill's heart from a very young age. Jill has always said she wanted to have one or two biological children and adopt one or two of her children. When we started dating and discussing marriage, adoption was a topic of discussion and we both knew it would be a part of our lives one day. We got married in the summer of 2012 and the following year, decided we were ready to start our family. We got pregnant quickly but unfortunately miscarried baby Wininger. We were devastated. We would have to go through this grueling process two more times and each time was harder than the first. After multiple doctor visits and months of trying to conceive, we decided adoption was how we were going to grow our family.

It was an easy decision for us to choose to adopt domestically instead of internationally. We both felt that God was calling us to adopt close to home. We met with an adoption agency in March 2016 to start our adoption journey. In December 2016 we got a call that a birth mother had selected our profile and wanted to meet with us. Oh, and that the baby was due in January. To this day, that is one of the best phone calls we have ever received. We were blessed to get to meet with Miss Whitney and her parents in Greenwood where they lived. It was at that dinner we learned she was having a baby boy. We had two names picked out and let her decide what to name the baby. She picked Elijah and we couldn't have been happier (that was our top choice, too).

We were blessed to be able to be in the labor room and delivery with Miss Whitney. The moment our Eli was brought in to this world was the moment our lives changed forever. I don't think either of us thought our hearts could hold so much love. Miss Whitney has chosen not to have an open adoption. We respect her decision and pray for her daily. Eli prays for Miss Whitney every night before he goes to bed and she will always be honored in our house.

After Eli was a year, we decided to go see a fertility specialist to see if Jill would be able to conceive and carry a baby to term. This led to a surgery and medication that ultimately did not end up in a pregnancy. In August 2018 we decided we were ready to grow our family again by adoption. We decided to adopt through adoption lawyers this time

around and met with a lawyer at his office in Indianapolis on Friday, September 21st. On Sunday, September 23rd we were at our church's fall festival and Jill gets a call from our lawyer. He stated that he had an emergency situation and needed an adoptive family. A beautiful baby girl was born the day before and he did not have a family for this baby. The next few hours were a blur for us. We were able to FaceTime with Miss Lorena and see our beautiful baby girl for the first time.

After we FaceTimed, our lawyer called us and said she wanted us to adopt her baby girl and to get to Fort Wayne as fast as we could. We kissed Eli goodbye, ran home, grabbed as many neutral baby clothes as we could find, and headed north. We always knew Anna Louise was the name we wanted to give our baby girl so thankfully we didn't have to scratch our heads for a name! We are blessed to have an open adoption with Miss Lorena and plan to visit with her four times a year.

Adoption is beautiful but there is always brokenness that comes with adoption. These two birth moms have provided more joy to our lives than they will ever be able to understand, but our joy comes from their heartbreak. We thank God daily these women chose life for their children. Their love for their babies is evident in their decision.

Mike & Jill Wininger

"God can do anything you know – far more than you could ever imagine or guess or request in your wildest dream!" -Ephesians 3:20

Mike & Jill Wininger Family at Adoption of Anna
Front sitting in Judge Chair–Elijah Wininger, Judge holding Anna, Susan &
Eric Ackerman (Jill's Parents), Jill & Mike Winger (Adoptive Parents), Tim &
Brenda Wininger (Mike's Parents)