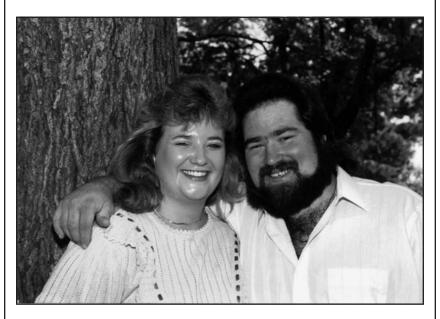

### PICTURE ON THE FRONT & BACK COVER OF BOOK

The picture on the front cover of the Banquet Book is the adoptive children of Mike and Jill Wininger. The picture on the Back Cover contains a family picture of the Wininger's.

Mike & Jill Wininger

"God can do anything you know – far more than you could ever imagine or guess or request in your wildest dream!" -Ephesians 3:20

Mike & Jill Wininger Family at Adoption of Anna
Front sitting in Judge Chair–Elijah Wininger, Judge holding Anna, Susan &
Eric Ackerman (Jill's Parents), Jill & Mike Winger (Adoptive Parents), Tim &
Brenda Wininger (Mike's Parents)