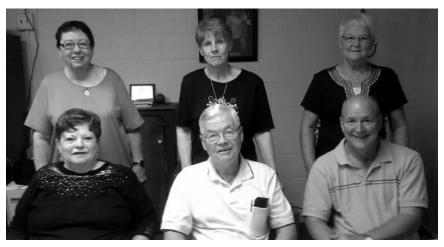

### Daviess County Right To Life Officers & Board

# Officers and Board Members for Daviess County Right To Life Pictured Front (L-R): Sharon Jones Board Member, Louis Kavanaugh Jr., President, Denny Smith Secretary, Back Row (L-R): Sharon Hite Treasurer. Board Members Sharon Herring and Beth Franklin. Not pictured is Vice President Van McAtee. This picture was taken in the Right To Life Office which is in the lower level of the Grace Baptist Church at 705 Troy Rd. in Washington. The Pregnancy Care Center occupies the other part of the Building.