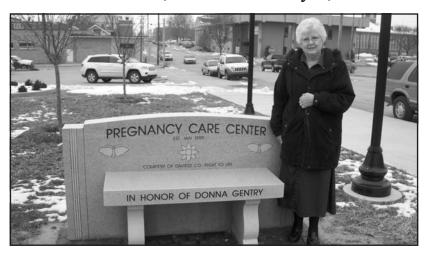

Our Organization was hit hard in January of 2011 while honoring Donna Gentry with a Memorial Bench at the site of the First Pregnancy Care Center She suddenly took ill and died a few days later. It was a shock to the organization and to her family and friends who knew her well. She was the founder of the Pregnancy Care Center and served as President of the Daviess Co. RTL for 1995-2006 and worked tireless for the organization. Many projects she undertook was a real shot in the arm not only to the organization but to the pro-life movement. She ran for State Representative on two occasions and nearly upset a long term incumbent in her first try for public office.

#### In Memory of Donna Gentry

November 16, 1941 - February 2, 2011

Pictured above is Donna Gentry of Daviess County Right To Life just minutes before she was to be honored at the Dedication Ceremony on Friday, January 28, at the Daviess County Chamber of Commerce Plaza on Main Street in Washington. Donna suffered a massive stroke towards the end of the ceremony and was taken to the hospital and passed away five days later on Wednesday afternoon, February 2. She was laid to rest on Saturday, February 5.

Donna Gentry leaves a long list of accomplishments, not only in the Right To Life and the Pregnancy Care Center, but also in other community organizations. Placing the Bench/Monument at the site where the Pregnancy Care Center was founded in January of 1999 was done by Daviess County Right To Life Organization to highlight the significance of that endeavor. This bench would also honor Donna Gentry who was the founder of the Pregnancy Care Center and honor the many lives she has been able to touch, the many people she has helped and for her many accomplishments in the pro-life movement. The work of the Pregnancy Care Center would not have been possible without the dedication of Donna Gentry to see it through.