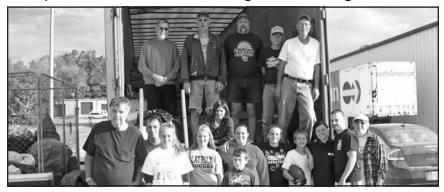

#### Paper Drives Continue for Right to Life Organization

Shown here is part of the Paper Drive Crew that works the Paper Drive at the old K-Mart Parking lot. Pictured in first row, (L-R) Doug Crouse, Josh Wichman, Megan Wichman, Mitchell Kavanaugh, Sarah Wichman, AJ Sellers, Kevin Wichman and Mary Jo "Wichman" Sellers. In the truck (L-R) are the Wichman Brothers: Steve, Mike and Chuck; Raymond Hart and Jeff Collison.

Mike Wichman who is now in charge of the Right To Life Paper Drives took over after his Dad Bernie Wichman got sick in 2002 and passed away. Bernie Wichman took care of the Paper Drives from the beginning back in 1978 until his health failed, and Mike, his son, took up the torch. Mike has always helped at the drives and along with his brothers Chuck and Steve Wichman were always dependable help for the drives. In fact, the the Wichman Family has always been well represented at the Paper Drives. Beginning with Bernie and his brothers Bill and Bob and Bernie's children and other members of the Wichman Family, we could not have done it without them. Bernie's wife Alma always made the sandwiches and got the soft drinks for the crew. When Alma got sick and was unable to do it anymore, their daughter Mary Jo "Wichman" Sellers took over and does it to this day. Mary Jo was also the Treasurer for the Daviess Co. Right To Life for many years and has continued the tradation of the Wichman family helping out at these paper drives. Many of the Wichman Grandchildren have helped at one time or another and continue to do so to this day.