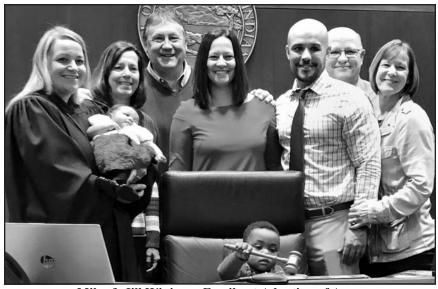

### PICTURE ON THE FRONT & BACK COVER OF BOOK

The picture on the front cover of the Banquet Book is the adoptive children of Mike and Jill Wininger. The picture on the Back Cover contains a family picture of the Wininger's.

Mike & Jill Wininger

"God can do anything you know – far more than you could ever imagine or guess or request in your wildest dream!" -Ephesians 3:20

Mike & Jill Wininger Family at Adoption of Anna
Front sitting in Judge Chair–Elijah Wininger, Judge holding Anna, Susan &
Eric Ackerman (Jill's Parents), Jill & Mike Winger (Adoptive Parents), Tim &
Brenda Wininger (Mike's Parents)