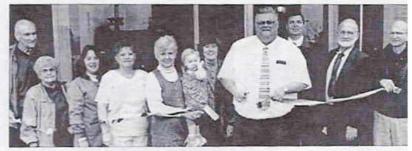

The Picture/Write Up below appeared in the local Newspapers at the time the Pregnancy Care Center was opened in January of 1999.

### Pregnancy Care Center Opened Center to offer free pregnancy tests, other help

At the ribbon cutting for the new Pregnancy Care Center, 120 E. Main St were from left, Bernie Wichman, Alma Wichman, Donna Dasher, registere nurse, Sharon Jones, Donna Gentry, president, with her granddaughter Laura Rainey, Mary Jo Sellars, treasurer, Washington Mayor Tom Baumert, Ron Arnold, Chamber of Commerce Director, and the Revs. Ke Birky and Ben Ray Bean, vice-president